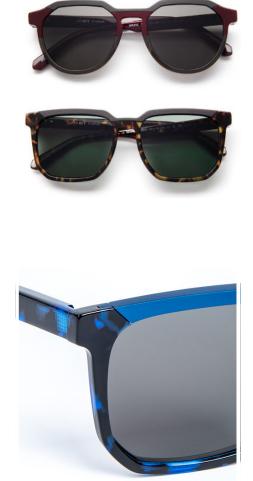

#### Concept DIAMONDS

#### BIANCA BARBARA BETTY

<image>

These sunglasses combine refined acetate and luxurious metal in a bold, harmonious, and highly creative aesthetic. Their geometric design highlights a sumptuous color palette, ranging from chic minimalism and monochromatic tones to captivating opulence: fusion tortoise patterns, translucent gradients, and sparkling accents.