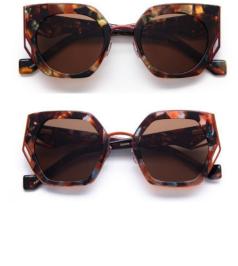

#### BIANCA BARBARA BETTY

<image>

These sunglasses combine refined acetate and luxurious metal in a bold, harmonious, and highly creative aesthetic. Their geometric design highlights a sumptuous color palette, ranging from chic minimalism and monochromatic tones to captivating opulence: fusion tortoise patterns, translucent gradients, and sparkling accents.

Acetate work is at the core of the line, highlighting the boundless creativity of the J.F. REY Design Studio. Sculpted like a multifaceted diamond (BIANCA, BARBARA, BETTY), it takes on a graphic style through layered lamination effects (BRITANY, BRIDGET, BABY) or is adorned with a metallic detail that serves as its memorable visual signature (BABETTE, BRYNN).