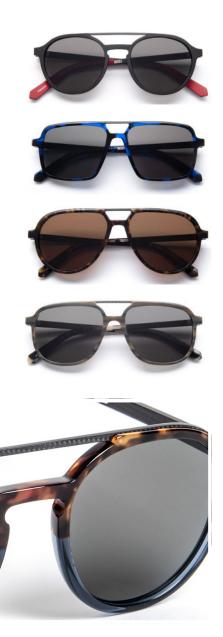

BRYAN BRADLEY BART

Hybrid frames in acetate and aluminum, BRUCE and BRANDON combine modern technologies with a retro spirit. Their acetate structure is enhanced by a high-end, ultra-light colored aluminum bar: this innovative blend of materials creates a modern and original look, a true signature of character in a sophisticated design.

The polarized lenses, high-performance and highly durable, provide clear, reflection-free vision, further complementing the refined aesthetics of these frames.

#### Concept ALU-ACE

### BRUCE BRANDON