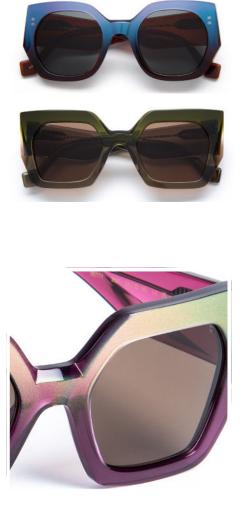

#### BIANCA BARBARA BETTY

<image>

These sunglasses combine refined acetate and luxurious metal in a bold, harmonious, and highly creative aesthetic. Their geometric design highlights a sumptuous color palette, ranging from chic minimalism and monochromatic tones to captivating opulence: fusion tortoise patterns, translucent gradients, and sparkling accents.

All frames are equipped with Category 3 polarized nylon lenses and Flex or three-pin hinges, depending on the models.

Bold in their proportions and geometry, these frames boast a refined design, enhanced by a hand-faceted finish reminiscent of a diamond.

Their sculpted, relief-style temples subtly catch the light, adding to their modern and cinematic allure. Translucent gradients and holographic hues create dazzling light effects, giving these frames a spectacular and unforgettable presence that leaves awe and admiration in their wake.