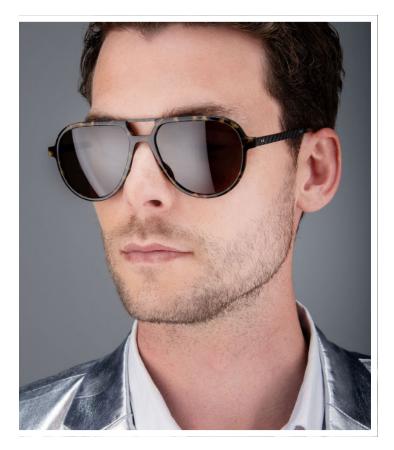

#### Discover our new sunglasses collection STAR ERA. MODERN ICONS

The CARBON CORE sunglasses feature a retro style inspired by iconic double-bridge shapes, combined with a highly technical and refined design. They push the limits of performance and aesthetics to deliver an exceptional product, pairing timeless elegance with cutting-edge technological innovations.

Their design is crafted from an acetate front and a monobloc carbon frame, both durable and ultra-light. Every detail is meticulously thought out to ensure the highest premium quality, from the polarized, anti-reflective lenses to the flawless finish. Designed for optimal comfort, these frames stand out for their lightweight nature and durability, exceeding standard expectations. Concept CARBON CORE