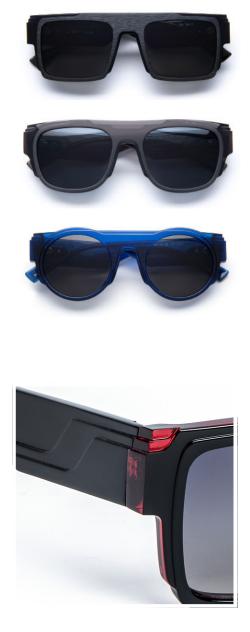

Lightweight, comfortable, and durable, each frame is equippted with category 3 polarized nylon sunglasses lenses.

These sunglasses are as bold as they are elegant. Their sculptural design, achieved through successive milling of acetate, showcases a radical uniqueness. Inspired by techno culture, their design reflects a spirit of unique creative freedom and a dynamic lifestyle, true to the visual identity of J.F. REY.

Coming with the best quality of polarized nylon lenses, they provide optimal protection against glare, even in the most extreme conditions. The Flex 3 hinge ensures both comfort and durability. Concept CHESTER EVO