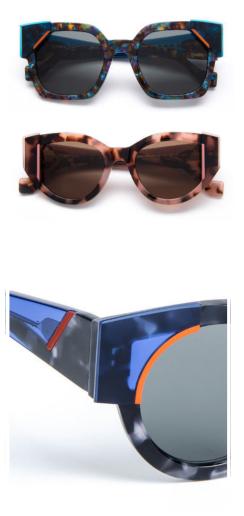

#### BIANCA BARBARA BETTY

<image>

These sunglasses combine refined acetate and luxurious metal in a bold, harmonious, and highly creative aesthetic. Their geometric design highlights a sumptuous color palette, ranging from chic minimalism and monochromatic tones to captivating opulence: fusion tortoise patterns, translucent gradients, and sparkling accents.