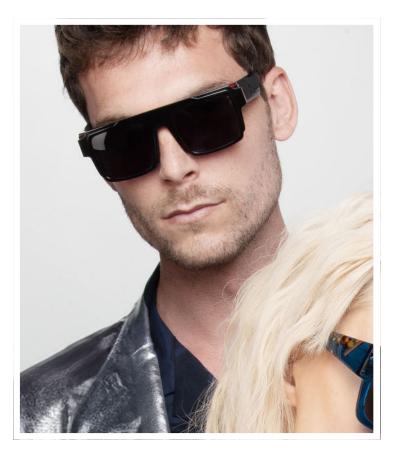

Lightweight, comfortable, and durable, each frame is equippted with category 3 polarized nylon sunglasses lenses.

These sunglasses are as bold as they are elegant. Their sculptural design, achieved through successive milling of acetate, showcases a radical uniqueness. Inspired by techno culture, their design reflects a spirit of unique creative freedom and a dynamic lifestyle, true to the visual identity of J.F. REY.

Coming with the best quality of polarized nylon lenses, they provide optimal protection against glare, even in the most extreme conditions. The Flex 3 hinge ensures both comfort and durability. Concept CHESTER EVO