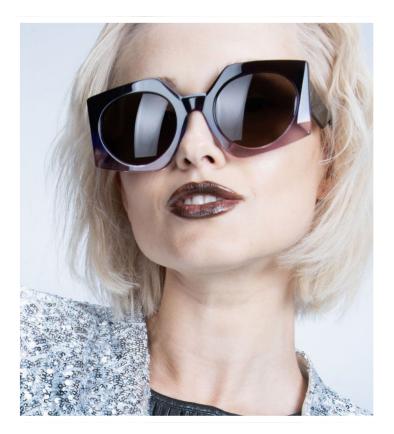

#### BIANCA BARBARA BETTY

<image>

These sunglasses combine refined acetate and luxurious metal in a bold, harmonious, and highly creative aesthetic. Their geometric design highlights a sumptuous color palette, ranging from chic minimalism and monochromatic tones to captivating opulence: fusion tortoise patterns, translucent gradients, and sparkling accents.