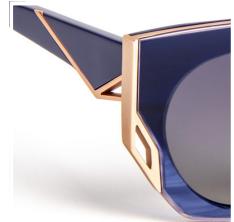

A stainless-steel piece shaped like a stylized musical note meticulously drapes over the front and temples, adding a distinctive feature and a striking, unforgettable allure to the frame. Turn up the volume and make a bold statement with these models!