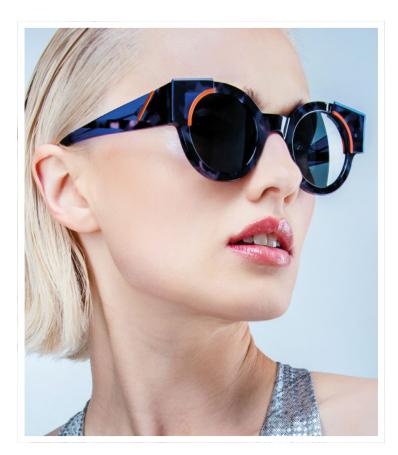

#### BIANCA BARBARA BETTY

<image>

These sunglasses combine refined acetate and luxurious metal in a bold, harmonious, and highly creative aesthetic. Their geometric design highlights a sumptuous color palette, ranging from chic minimalism and monochromatic tones to captivating opulence: fusion tortoise patterns, translucent gradients, and sparkling accents.