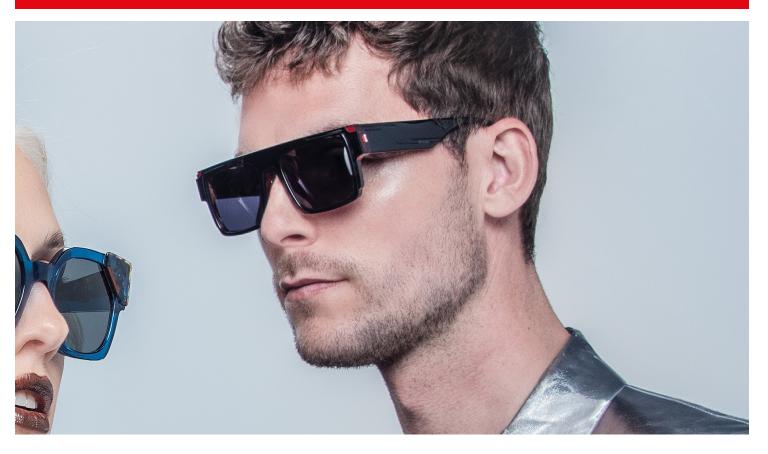

Lightweight, comfortable, and durable, each frame is equippted with category 3 polarized nylon sunglasses lenses.

These sunglasses are as bold as they are elegant. Their sculptural design, achieved through successive milling of acetate, showcases a radical uniqueness. Inspired by techno culture, their design reflects a spirit of unique creative freedom and a dynamic lifestyle, true to the visual identity of J.F. REY.

Coming with the best quality of polarized nylon lenses, they provide optimal protection against glare, even in the most extreme conditions. The Flex 3 hinge ensures both comfort and durability. Concept CHESTER EVO