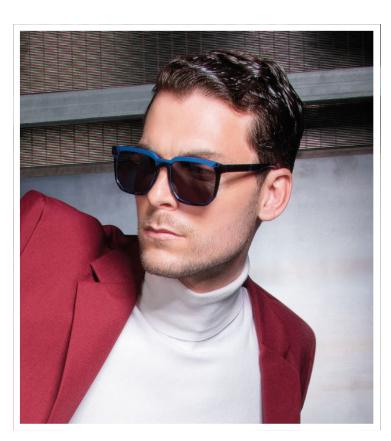

BRYAN BRADLEY BART

Hybrid frames in acetate and aluminum, BRUCE and BRANDON combine modern technologies with a retro spirit. Their acetate structure is enhanced by a high-end, ultra-light colored aluminum bar: this innovative blend of materials creates a modern and original look, a true signature of character in a sophisticated design.

The polarized lenses, high-performance and highly durable, provide clear, reflection-free vision, further complementing the refined aesthetics of these frames.

#### Concept ALU-ACE

### BRUCE BRANDON